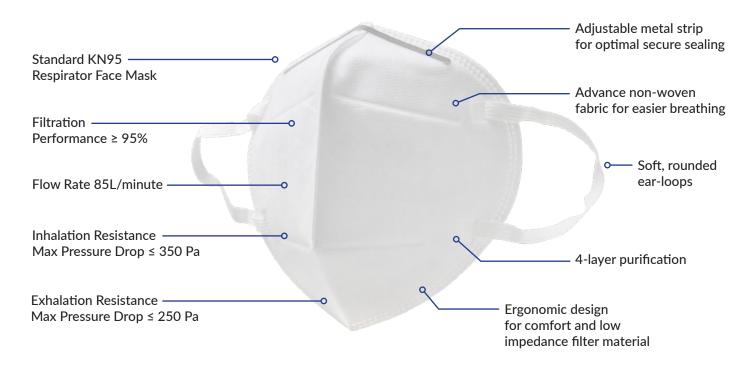

## Masks to keep your employees safe.

A KN95 respirator is a respiratory protective device designed to achieve a very close facial fit along with 95% or greater bacterial filtering of airborne particles and fluid resistance. These industrial masks are often used when air quality is poor and are also worn by health care personnel during procedures to protect both the patient and health care personnel from the transfer of microorganisms, body fluids, and particulate material.

| Respirators                                                                                                                                 | Bulk Order<br>Price/Mask (USD)* |
|---------------------------------------------------------------------------------------------------------------------------------------------|---------------------------------|
| <ul><li>KN95</li><li>Filtration Performance ≥ 95%</li><li>Flow Rate 85L/minute</li></ul>                                                    | on request                      |
| <ul> <li>KN95, FFP2</li> <li>• Standard CE Certification</li> <li>• Filtration Performance ≥ 94%</li> <li>• Flow Rate 95L/minute</li> </ul> | on request                      |
| <ul> <li>KN95, FFP2</li> <li>New CE Certification</li> <li>Filtration Performance ≥ 94%</li> <li>Flow Rate 95L/minute</li> </ul>            | on request                      |
| N95 • Filtration Performance ≥ 95%                                                                                                          | on request                      |

• Flow Rate 85L/minute

<sup>\*</sup>Prices based on minimum order quantities of 100,000 masks. Please contact us for custom quotes.

<sup>†</sup>Prices valid at time of creation and subject to change.