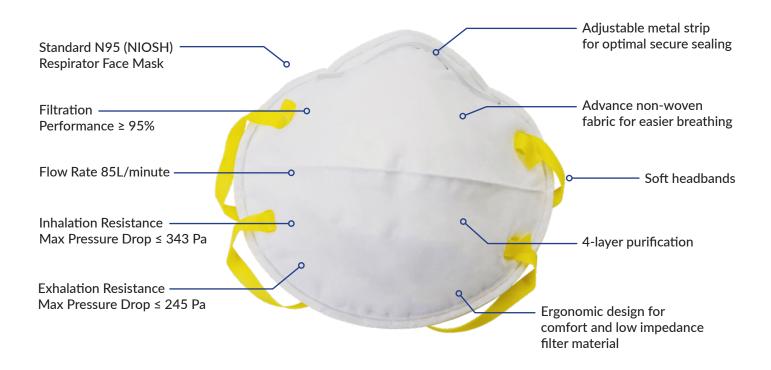

## Masks to keep your employees safe.

A N95 respirator is a respiratory protective device designed to achieve a very close facial fit along with 95% or greater bacterial filtering of airborne particles and fluid resistance. These industrial masks are often used when air quality is poor and are also worn by health care personnel during procedures to protect both the patient and health care personnel from the transfer of microorganisms, body fluids, and particulate material.

| Respirators                                                                                                                                 | Bulk Order<br>Price/Mask (USD)* |
|---------------------------------------------------------------------------------------------------------------------------------------------|---------------------------------|
| <ul><li>KN95</li><li>Filtration Performance ≥ 95%</li><li>Flow Rate 85L/minute</li></ul>                                                    | on request                      |
| <ul> <li>KN95, FFP2</li> <li>• Standard CE Certification</li> <li>• Filtration Performance ≥ 94%</li> <li>• Flow Rate 95L/minute</li> </ul> | on request                      |
| <ul> <li>KN95, FFP2</li> <li>New CE Certification</li> <li>Filtration Performance ≥ 94%</li> <li>Flow Rate 95L/minute</li> </ul>            | on request                      |
| N95 • Filtration Performance ≥ 95%                                                                                                          | on request                      |

• Flow Rate 85L/minute

<sup>\*</sup>Prices based on minimum order quantities of 100,000 masks. Please contact us for custom quotes.

<sup>†</sup>Prices valid at time of creation and subject to change.