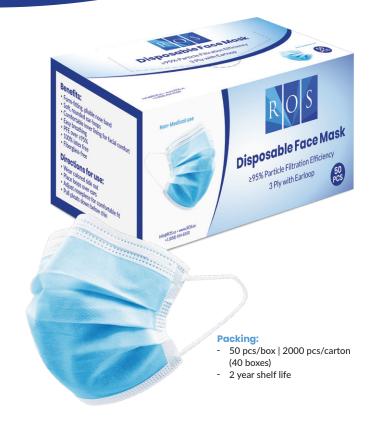

## Benefits:

These 3-ply masks are form-fitting with a pliable nose band and soft rounded ear-loops. The masks are made 100% latex free and fiberglassfree, including a comfortable inner lining for facial comfort.