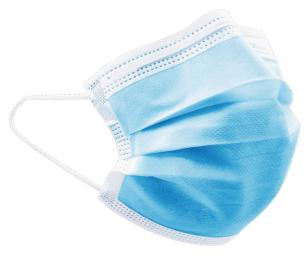

## Benefits:

These 3-ply masks are form-fitting with a pliable nose band and soft rounded ear-loops. The masks are made 100% latex free and fiberglassfree, including a comfortable inner lining for facial comfort.