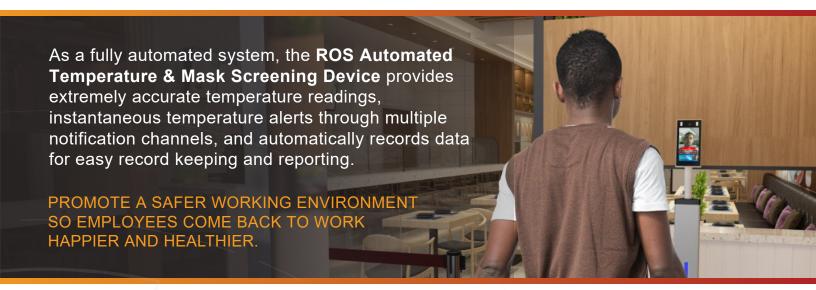

## **ROS Automated Temperature** & Mask Screening Device

## **FEATURES**

Accuracy:

+- 0.5

Temperature detection:

< 3 seconds

Access Control Integration:

**Temperature Verification, Facial** Recognition, and Face Mask Detection

Custom On-screen Messaging

ADA and HIPAA compliant data security, fully encrypted database and HTTPS transmissions

Recognition distance: 2.6 ft

3 Modes of Alerts: **Email, SMS, Live Feed** 

IP 65 Outdoor Rated and Resistant to Sunlight Interference